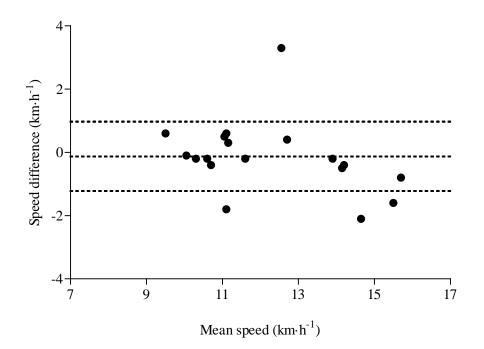

4 4 min stages (dotted lines: 95% limits of agreement).

5

Figure 2 Bland-Altman plot of mean bias and absolute limits of agreement of speed at the 1 mmol· $1^{-1}$ rise from baseline between first and second trials of incremental treadmill running of 8 min stages (dotted lines: 95% limits of agreement) (n = 18; data point excluded where blood lactate response did not satisfy marker criteria for speed calculation).