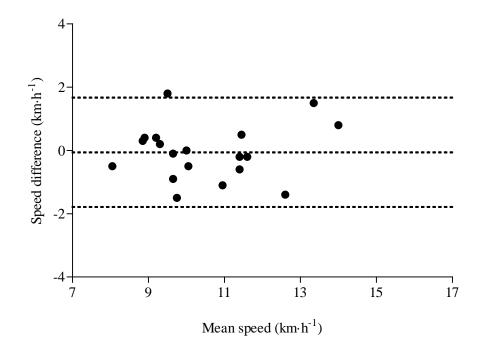

1

Figure 1 Bland-Altman plot of mean bias and absolute limits of agreement of speed at the 2.0 mmol·1<sup>-</sup>
<sup>1</sup> fixed blood lactate accumulation between first and second trials of incremental treadmill running of

4 4 min stages (dotted lines: 95% limits of agreement).

5

Figure 2 Bland-Altman plot of mean bias and absolute limits of agreement of speed at the 1 mmol· $1^{-1}$ rise from baseline between first and second trials of incremental treadmill running of 8 min stages (dotted lines: 95% limits of agreement) (n = 18; data point excluded where blood lactate response did not satisfy marker criteria for speed calculation).