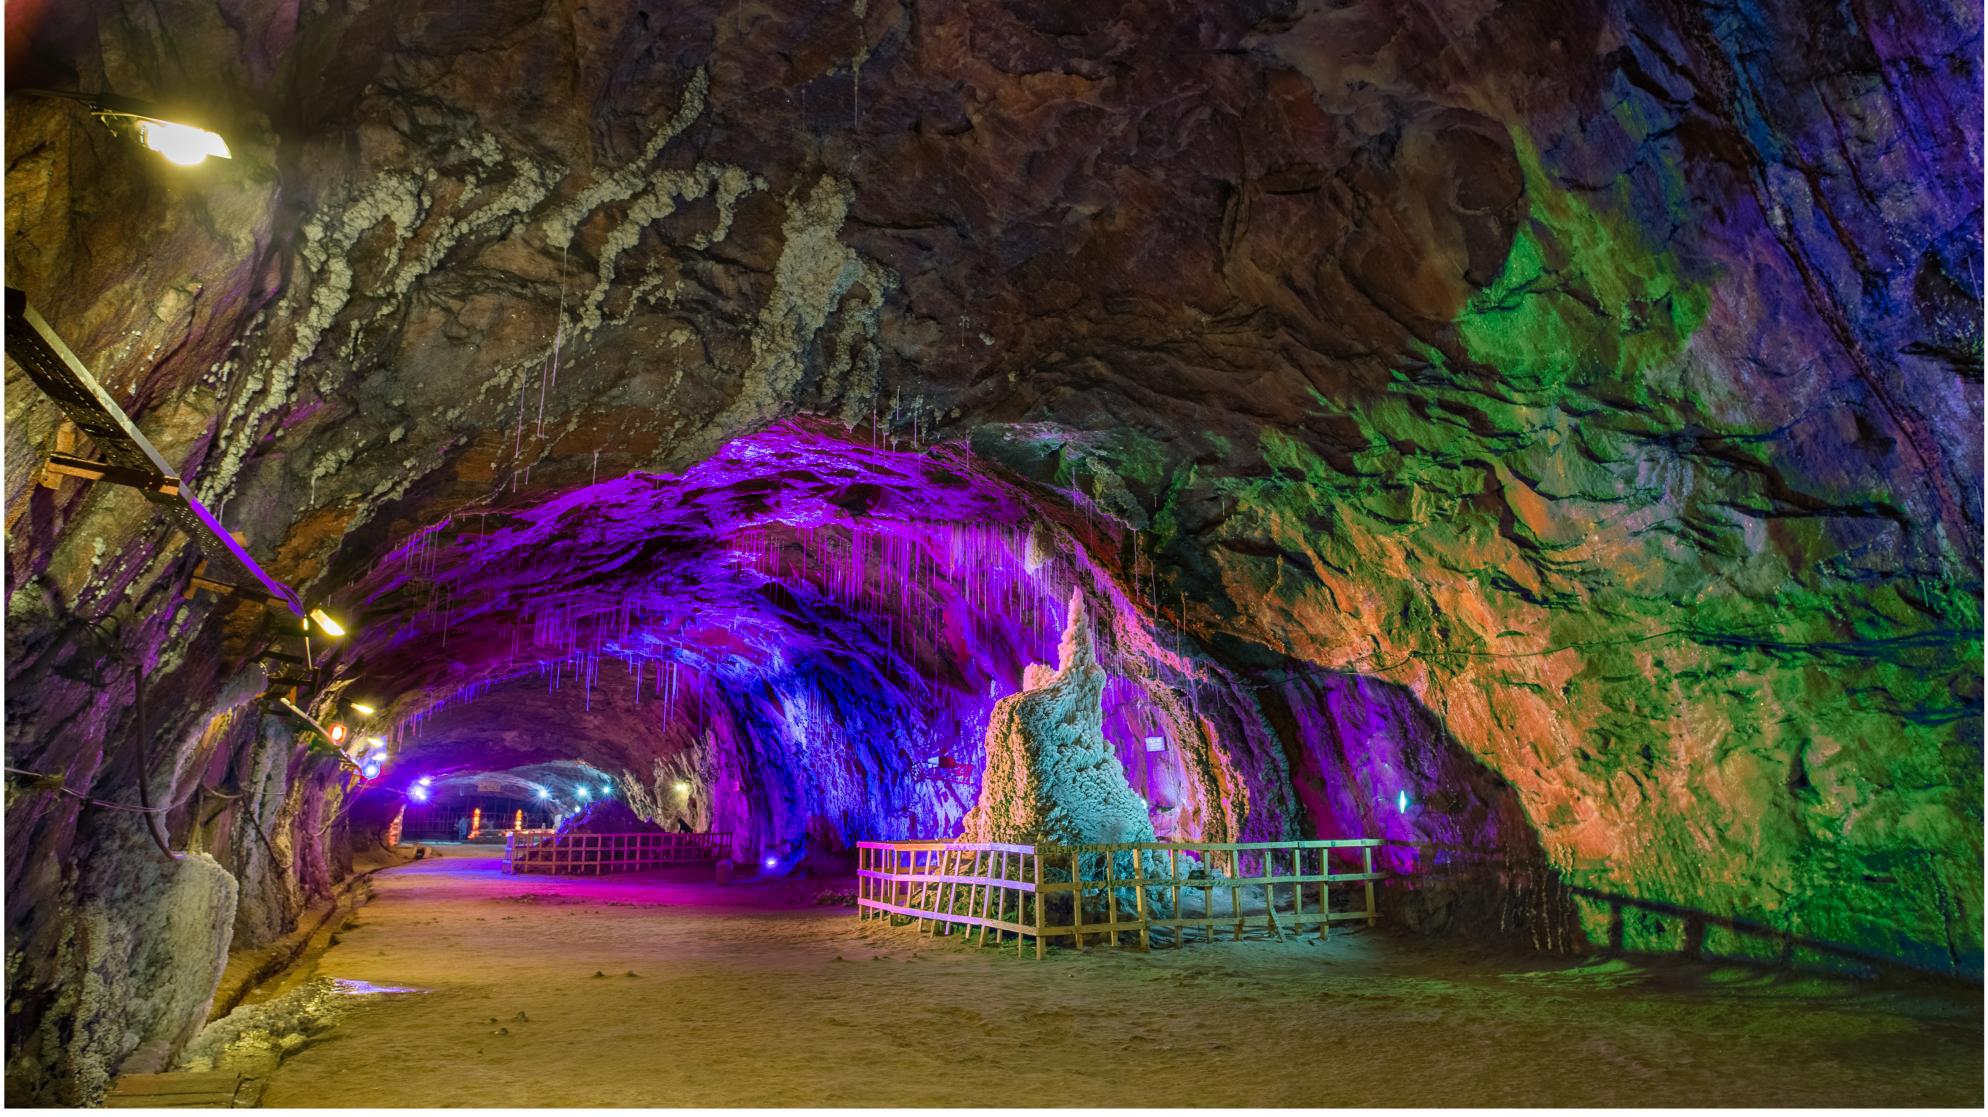

#### Fixing it in the Present – The Decisive Moment in High Dynamic Range Landscape Photography

Volume 2/2: Portfolio

Rehan Zia

A PhD thesis submitted in partial fulfilment of the requirements of Bournemouth University for the degree of Doctor of Philosophy

October 2020



#### Contents

**LIST OF PHOTOGRAPHS Lulworth Cove Panorama** Masjid Wazir Khan Splash! Flowers by the Sea **Bournemouth in Snow View from the Shard** Sligachan Bridge **FURTHER APPLICATIONS:** Khewra **Poole Gateway Building Self Portrait in the Sun** 

## Lulworth Cove Panorama





# Masjid Wazir Khan





# Splash!





#### Flowers by the Sea





# **Bournemouth in Snow**





#### View from the Shard





## Sligachan Bridge





## Further Applications

#### Khewra





# **Poole Gateway Building**





# Self Portrait in the Sun