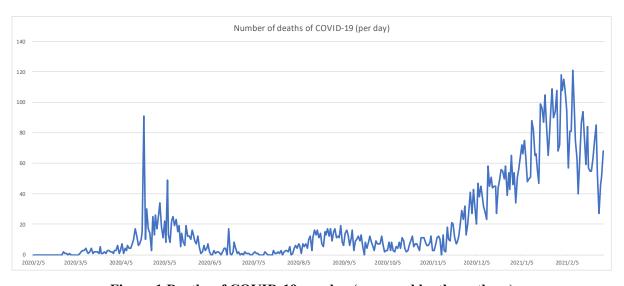

#### 1. Introduction

To stop the spread of COVID-19, on 7 April, the Japanese government first officially declared a state of emergency with measures like school closures, which have loosened day-to-day since 1 June 2021 (Table 1). Figure 1 demonstrates the trend of deaths of COVID-19 per day since 5 February 2020 to 28 February 2021.